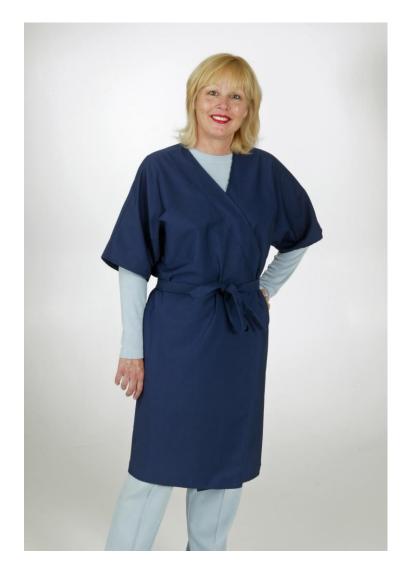

## Salon Client Robe (SCR)

## Specs

Used by some of the country's finest salons & spas

- Stands up to hundreds of washings
- Belt closure options: side or kimona attach
- Privacy snap (optional)
- Can be worn over or without street clothes
- Available in jacket--cut hip length