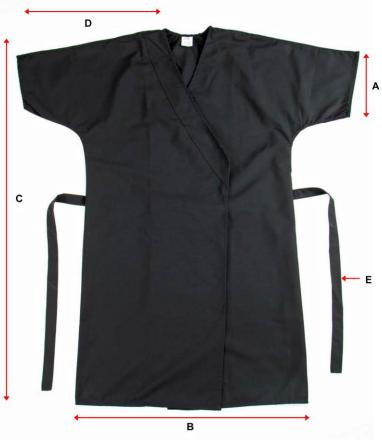

| Measurement | Child  | Small  | Medium | Large  | X-Large | XX-Large |
|-------------|--------|--------|--------|--------|---------|----------|
| Α           | 71/2"  | 81/2"  | 81/2"  | 9"     | 9"      | 171/2"   |
| В           | 191/2" | 231/2" | 24"    | 25"    | 29"     | 39"      |
| С           | 33"    | 39"    | 41"    | 42"    | 42"     | 43"      |
| D           | 161/2" | 161/2" | 171/2" | 171/2" | 20"     | 25"      |
| E           | 691/2" | 691/2" | 691/2" | 78"    | 86"     | 86"      |

Sizes are pre-washed garments and assume +/- 1/2" tolerance.