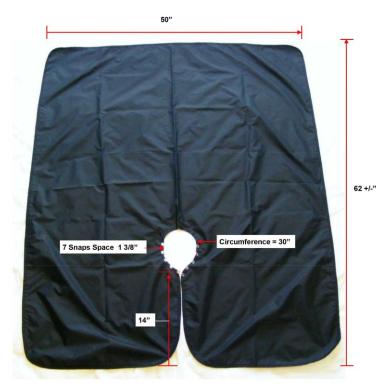

## Style TC + DC

These are premium capes. Designed and built to work better and last longer.

Design Cape (DC) - made from lightweight, high strength nylon. For cut and shampoo.

Tech Cape (TC) - made from premium grade coated oxford. Chemical and waterproof, won't fray if scissor snipped. Lightweight and cool.